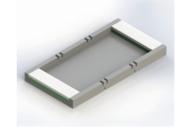

## **AVAILABLE WITH THE FOLLOWING FORTE MATTRESS RANGES:**

- Sovereign
- ✓ ICON
- ICON MaXX
- Merit

Single Segment Centered - Vertical

Single Segment Centered - Horizontal

Single Segment Foot/Head End – Vertical

Single Segment Foot/Head End – Horizontal

Double Segment Centered - Vertical

Double Segment Centered - Horizontal

Double Segment Foot/Head End - Vertical

Double Segment Foot/Head End - Horizontal

Triple Segment Centered - Horizontal