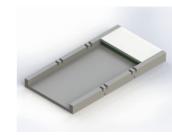

Single Segment Foot/Head End – Horizontal

Double Segment Centered - Vertical

Double Segment Centered - Horizontal

Double Segment Foot/Head End - Vertical

Double Segment Foot/Head End - Horizontal

Triple Segment Centered - Horizontal

Triple Segment Foot/Head End - Horizontal