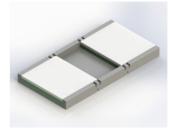

## **POSITIONING**

▼ The ROHO segment can be positioned various ways within a mattress with the option of 1, 2, 3 or maximum 4 segments (when positioned laterally) per mattress. Additional custom positioning available upon request

## **AVAILABLE WITH THE FOLLOWING FORTE MATTRESS RANGES:**

- Sovereign
- ✓ ICON
- ICON MaXX
- Merit

Single Segment Centered - Vertical

Single Segment Centered - Horizontal

Single Segment Foot/Head End – Vertical

Single Segment Foot/Head End – Horizontal

Double Segment Centered - Vertical

Double Segment Centered - Horizontal

Double Segment Foot/Head End - Vertical

Double Segment Foot/Head End - Horizontal

Triple Segment Centered - Horizontal