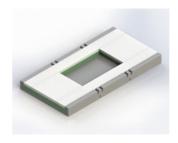

## **POSITIONING**

▼ The ROHO segment can be positioned various ways within a mattress with the option of 1, 2, 3 or maximum 4 segments (when positioned laterally) per mattress. Additional custom positioning available upon request

## **AVAILABLE WITH THE FOLLOWING FORTE MATTRESS RANGES:**

- Sovereign
- ✓ ICON
- ICON MaXX
- Merit

Single Segment Centered - Vertical

Single Segment Centered - Horizontal

Single Segment Foot/Head End – Vertical

Single Segment Foot/Head End – Horizontal

Double Segment Centered - Vertical

Double Segment Centered - Horizontal

Double Segment Foot/Head End - Vertical

Double Segment Foot/Head End - Horizontal

Triple Segment Centered - Horizontal