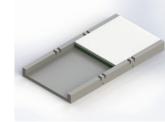

## **AVAILABLE WITH THE FOLLOWING FORTE MATTRESS RANGES:**

- Sovereign
- ✓ ICON
- ICON MaXX
- Merit

Single Segment Centered - Vertical

Single Segment Centered - Horizontal

Single Segment Foot/Head End – Vertical

Single Segment Foot/Head End – Horizontal

Double Segment Centered - Vertical

Double Segment Centered - Horizontal

Double Segment Foot/Head End - Vertical

Double Segment Foot/Head End - Horizontal

Triple Segment Centered - Horizontal