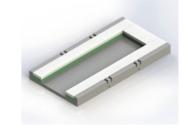

## Forte ROHO Integrated Systems

EVERY PRODUCT

Using the renowned and trusted pressure care attributes of the ROHO system, Forte Healthcare offer you the flexibility to use ROHO technology integrated within quality mattress systems. Whether it be a specific pain management or palliative care ward usage to a complex client in home care, you can adapt the ROHO system to any configuration you require. Any mattress from the Sovereign, Icon and Icon MaXX range can be adapted to suit the ROHO mattress segments giving you versatility to suit the complete spectrum of patient requirements.

## **POSITIONING**

▼ The ROHO segment can be positioned various ways within a mattress with the option of 1, 2, 3 or maximum 4 segments (when positioned laterally) per mattress. Additional custom positioning available upon request