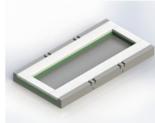

## Forte ROHO Integrated Systems

EVERY PRODUCT

Using the renowned and trusted pressure care attributes of the ROHO system, Forte Healthcare offer you the flexibility to use ROHO technology integrated within quality mattress systems. Whether it be a specific pain management or palliative care ward usage to a complex client in home care, you can adapt the ROHO system to any configuration you require. Any mattress from the Sovereign, Icon and Icon MaXX range can be adapted to suit the ROHO mattress segments giving you versatility to suit the complete spectrum of patient requirements.

## **POSITIONING**

▼ The ROHO segment can be positioned various ways within a mattress with the option of 1, 2, 3 or maximum 4 segments (when positioned laterally) per mattress. Additional custom positioning available upon request