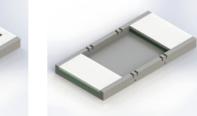

## Forte ROHO Integrated Systems

EVERY PRODUCT

Using the renowned and trusted pressure care attributes of the ROHO system, Forte Healthcare offer you the flexibility to use ROHO technology integrated within quality mattress systems. Whether it be a specific pain management or palliative care ward usage to a complex client in home care, you can adapt the ROHO system to any configuration you require. Any mattress from the Sovereign, Icon and Icon MaXX range can be adapted to suit the ROHO mattress segments giving you versatility to suit the complete spectrum of patient requirements.

## **POSITIONING**

▼ The ROHO segment can be positioned various ways within a mattress with the option of 1, 2, 3 or maximum 4 segments (when positioned laterally) per mattress. Additional custom positioning available upon request