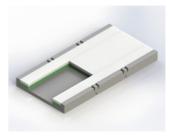

## **POSITIONING**

▼ The ROHO segment can be positioned various ways within a mattress with the option of 1, 2, 3 or maximum 4 segments (when positioned laterally) per mattress. Additional custom positioning available upon request

## **AVAILABLE WITH THE FOLLOWING FORTE MATTRESS RANGES:**

- Sovereign
- ✓ ICON
- ICON MaXX
- Merit

Single Segment Centered - Vertical

Single Segment Centered - Horizontal

Single Segment Foot/Head End – Vertical

Single Segment Foot/Head End – Horizontal

Double Segment Centered - Vertical

Double Segment Centered - Horizontal

Double Segment Foot/Head End - Vertical

Double Segment Foot/Head End - Horizontal

Triple Segment Centered - Horizontal