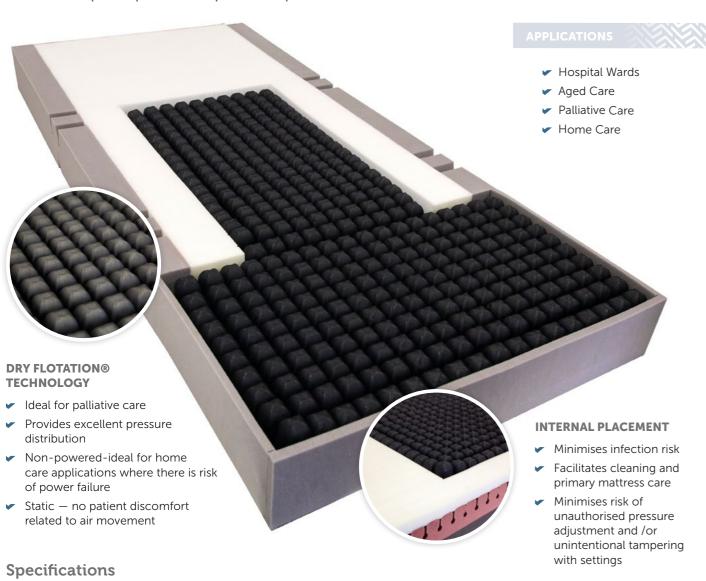

## Forte ROHO Integrated Systems

EVERY PRODUCT

Using the renowned and trusted pressure care attributes of the ROHO system, Forte Healthcare offer you the flexibility to use ROHO technology integrated within quality mattress systems. Whether it be a specific pain management or palliative care ward usage to a complex client in home care, you can adapt the ROHO system to any configuration you require. Any mattress from the Sovereign, Icon and Icon MaXX range can be adapted to suit the ROHO mattress segments giving you versatility to suit the complete spectrum of patient requirements.

## **POSITIONING**

▼ The ROHO segment can be positioned various ways within a mattress with the option of 1, 2, 3 or maximum 4 segments (when positioned laterally) per mattress. Additional custom positioning available upon request

## **AVAILABLE WITH THE FOLLOWING FORTE MATTRESS RANGES:**

- Sovereign
- ✓ ICON
- ICON MaXX
- Merit

Single Segment Centered - Vertical

Single Segment Centered - Horizontal

Single Segment Foot/Head End – Vertical