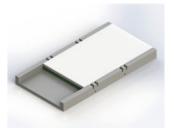

## Forte ROHO Integrated Systems

EVERY PRODUCT

Using the renowned and trusted pressure care attributes of the ROHO system, Forte Healthcare offer you the flexibility to use ROHO technology integrated within quality mattress systems. Whether it be a specific pain management or palliative care ward usage to a complex client in home care, you can adapt the ROHO system to any configuration you require. Any mattress from the Sovereign, Icon and Icon MaXX range can be adapted to suit the ROHO mattress segments giving you versatility to suit the complete spectrum of patient requirements.

## **POSITIONING**

▼ The ROHO segment can be positioned various ways within a mattress with the option of 1, 2, 3 or maximum 4 segments (when positioned laterally) per mattress. Additional custom positioning available upon request